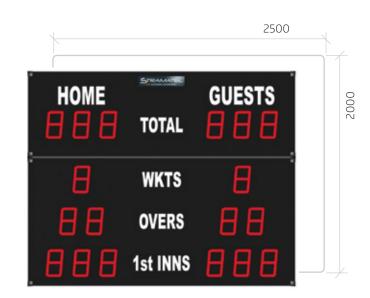

### **TECHNICAL DATA**

Dimensions: L2500 x H2000 x D90mm

Weight: 83kg

Scoreboard construction: Powder coated aluminium/polycarbonate

Optimal viewing distance: 120m

160° Viewing angle:

Power supply: 230V 50-60Hz

## **DISPLAY DIMENSIONS**

(A) Total:

(B) Wkts:

(C) Overs:

(D) 1st Inns:

(E) Scorepad

3 red LED digits (25 cm) per team

2 red LED digits (25cm) per team