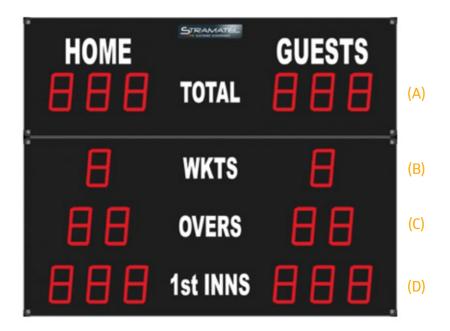

## **DISPLAY DIMENSIONS**

(A) Total:

(B) Wkts:

(C) Overs:

(D) 1st Inns:

(E) Scorepad

3 red LED digits (25 cm) per team

2 red LED digits (25cm) per team

2 red LED digits (25cm) per team

3 red LED digits (25cm) per team

w: www.sportserve.co.uk

**E**: sales@sportserve.co.uk

T: 0114 272 7733